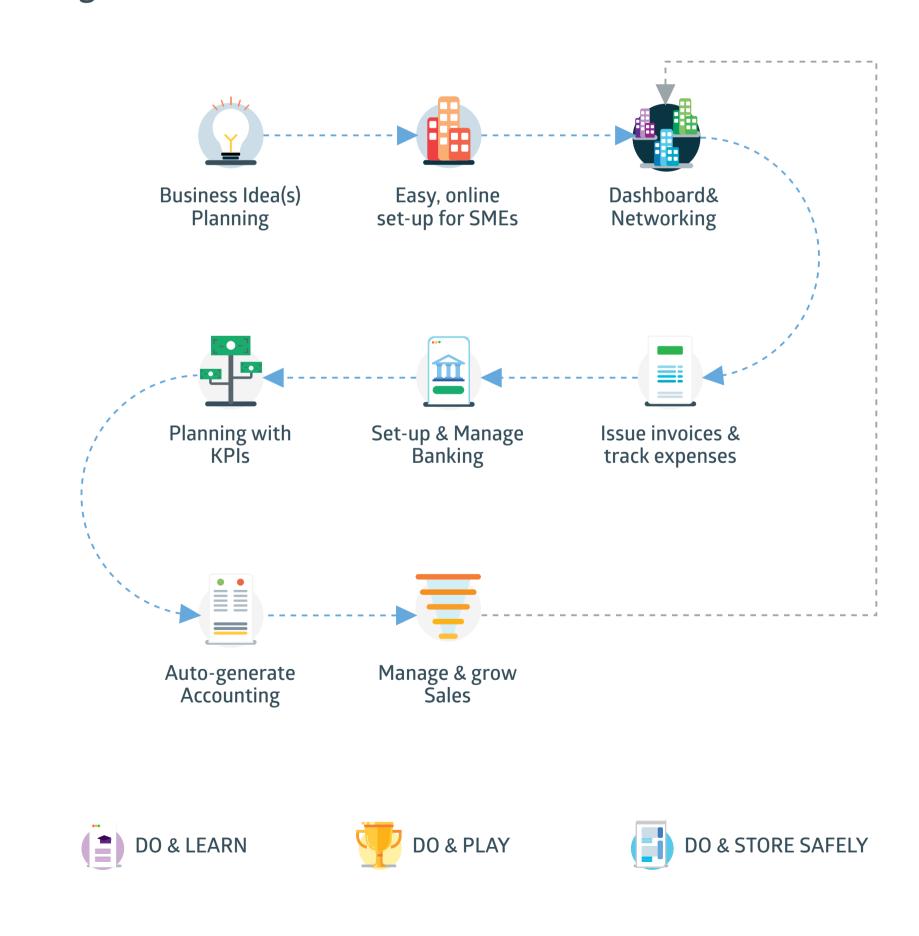

### Solving a real problem

There are many entrepreneurs with excellent ideas, asking the most fundamental question: "what should I do to make my business grow?".

We asked them, we watched them and we've also walked in their shoes. That's why we decided to build an ecosystem for business communities that provides the essential tools for early stage growth: network development, prospecting, sales management, task management, day-to-day business monitoring and daily operations management.

#### The opportunity

There is a lot of data on SMEs: self-generated data, data gathered by state institutions, banking data and social media bits. We are mixing these datapoints with the spirit of the Kpeye business community in order to create a trust-based "operating system". This will help our users find business partners, expand their network, manage sales, issue, track and pay invoices, oversee banking accounts and keep a live sync with the community of partners through our built-in posts.

## Our magic sauce

We've built the an all-in one platform helping entrepreneurs to grow. It's freemium, easy to set-up, sales-oriented and full of operational tools made purposely to help entrepreneurs focus on growth and avoid the classic mistakes.